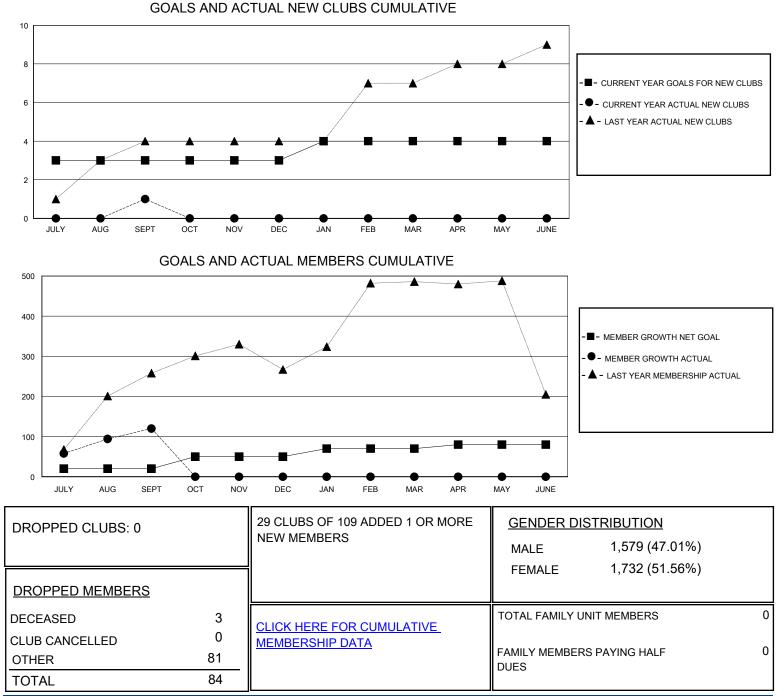

## District 309

Results as of: 9/30/2024

| GMT:                  | LOCATION SINGAPORE |           |               |                       |                        |                         | GMT CA                                             |
|-----------------------|--------------------|-----------|---------------|-----------------------|------------------------|-------------------------|----------------------------------------------------|
| Clubs                 |                    |           |               | Members               |                        |                         |                                                    |
| RESULTS FOR 2024-2025 |                    |           |               | RESULTS FOR 2024-2025 |                        |                         |                                                    |
| QUARTER               | NEW CLUB GOAL      | NEW CLUBS | DROPPED CLUBS |                       | BER GROWTH NET<br>GOAL | MEMBER GROWTH<br>ACTUAL | DROPPED<br>MEMBERS ACTUAL<br>(including transfers) |
| JULY/AUG/SEPT         | 3                  | 1         | 0             | JULY/AUG/SEPT         | 20                     | 218                     | 84                                                 |
| OCT/NOV/DEC           | 0                  | 0         | 0             | OCT/NOV/DEC           | 30                     | 0                       | 0                                                  |
| JAN/FEB/MAR           | 1                  | 0         | 0             | JAN/FEB/MAR           | 20                     | 0                       | 0                                                  |
| APR/MAY/JUNE          | 0                  | 0         | 0             | APR/MAY/JUNE          | 10                     | 0                       | 0                                                  |